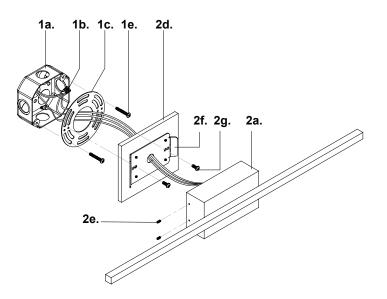

#### **Octagon Junction Box Install**

- 1. Remove the fixture from its original packaging. Next, remove the cover plate (2d) and backplate (2f) assembly from the canopy (2a) by removing the set screws (2e).
- Ensure that the backplate (2f) is secured to the cover plate (2d) using the cover plate screws (2b) (See Illustration 1).
- **3.** Install universal mounting plate (1c) to the electrical junction box (1a) using the junction box screws (1e).
- Secure the cover plate (2d) and backplate (2f) assembly to the universal mounting plate (1c) using the mounting screws (2g).
- Connect all wires correctly: black to black "L", white to white "N" and ground wire to ground using the included wire nuts (1b).
- **6.** Attach the canopy (2a) to the backplate (2f) and secure with set screws (2e).