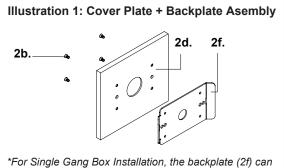

#### **Octagon Junction Box Install**

- 1. Remove the fixture from its original packaging. Next, remove the cover plate (2d) and backplate (2f) assembly from the canopy (2a) by removing the set screws (2e).
- Ensure that the backplate (2f) is secured to the cover plate (2d) using the cover plate screws (2b) (See Illustration 1).
- **3.** Install universal mounting plate (1c) to the electrical junction box (1a) using the junction box screws (1e).
- Secure the cover plate (2d) and backplate (2f) assembly to the universal mounting plate (1c) using the mounting screws (2g).
- Connect all wires correctly: black to black "L", white to white "N" and ground wire to ground using the included wire nuts (1b).
- **6.** Attach the canopy (2a) to the backplate (2f) and secure with set screws (2e).

\*For Single Gang Box Installation, the backplate (2f) can be detached from the cover plate (2d) by removing the cover plate screws (2b).