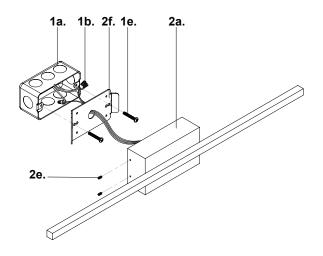

#### Single Gang Box Install

- 1. Remove the fixture from its original packaging. Next, remove the cover plate (2d) and backplate (2f) assembly from the canopy (2a) by removing the set screws (2e).
- 2. The cover plate (2d) and the universal mounting plate (1c) are not needed for single gang box installation. Only the backplate (2f) is needed for single gang box installation( See Illustration 1)
- **3.** Install the backplate (2f) to the electrical junction box (1a) using the junction box screws (1e).
- 4. Connect all wires correctly: black to black "L", white to white "N" and ground wire to ground using the included wire nuts (1b).
- **5.** Attach the canopy (2a) to the backplate (2f) and secure with set screws (2e).